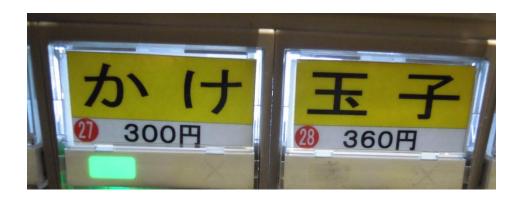

- ◆ Number of the ticket button on the vending machine are the same as the number on the Tags of the sample in the show-case at outside..
- ◆The Yellow Color button is HOT noodle,, Blue Color button is COLD noodle,, and Orange Color is Rice only or Set of Rice with noodle.
- ◆When the button is **blinking** in **Green**, **press** the button number which you want to order...