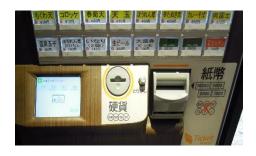

## How to buy the ticket from Vending Machine...

- ◆ Put the money to the Slot of Vending Machine
- ◆ Vending machine on the **Right side** can use **10,000**Yen, **5,000**Yen, **2,000**Yen, **1,000**Yen and Small Coins (such as..**500**Yen, **100**Yen, 50Yen, and 10Yen Coins).....

- ◆On the **Left side** can use only **2,000**Yen and **1,000**Yen ,**Electronic Money(e.g SUICA, PASSMO** only used in Japan..), and Small Coins (such as..**500**Yen, **100**Yen, 50Yen, and 10Yen Coins)
- ◆Credit Card.(e.g.VISA, MASTER, AMERICAN EXPRESS AND UNION cards) are not acceptable.

- ◆If you do not press the button within 1 minute, the ticket will not Come Out, and the Vending Machine will return your money in Small Coin..(e.g if you put 1,000 Yen to the machine...will return two 500 Yen Coin.)
- ◆After buying the ticket, press the **OTSURI** button, and take your change( Otsuri) ...