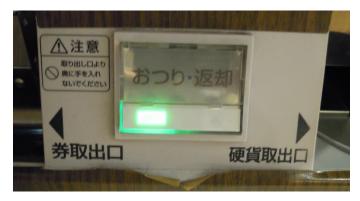

- ◆If you do not press the button within 1 minute, the ticket will not Come Out, and the Vending Machine will return your money in Small Coin..(e.g if you put 1,000 Yen to the machine...will return two 500 Yen Coin.)
- ◆After buying the ticket, press the **OTSURI** button, and take your change( Otsuri) ...