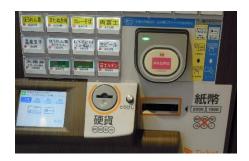

## How to buy the ticket from Vending Machine...

- ◆ Put the money to the Slot of Vending Machine
- ◆ Vending machine on the **Right side** can use **10,000**Yen, **5,000**Yen, **2,000**Yen, **1,000**Yen and Small Coins (such as..**500**Yen, **100**Yen, 50Yen, and 10Yen Coins).....

- ◆On the **Left side** can use only **2,000**Yen and **1,000**Yen ,**Electronic Money(e.g SUICA, PASSMO** only used in Japan..), and Small Coins (such as..**500**Yen, **100**Yen, 50Yen, and 10Yen Coins)
- ◆Credit Card.(e.g.VISA, MASTER, AMERICAN EXPRESS AND UNION cards) are not acceptable.